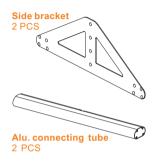

## Parts List

2 PCS

M6x20 Hex Drive Flat head Screws 24 PCS

M4x16 Phillips Rounded Head Screw 6 PCS

M4x8 Phillips Low Profile Head Screw 4 PCS

Hex Wrench 1 PC

**User manual** 1 PC

#### Step 1

Assemble the base by connecting 2 side brackets with 2 Aluminum Tubes using 16 M6x20 Hex Drive Flat Head screws as shown above.