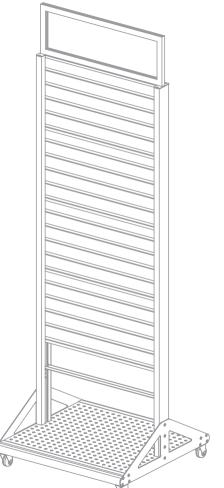

## Assembly Instructions SMMSD - Modular Slatwall Display

Rev 20.10

Scan QR code to visit the product page:

If you have any questions regarding our products, please visit us at www.displays2go.com or contact D2G customer service 844-221-3388.

### Assembly Instructions