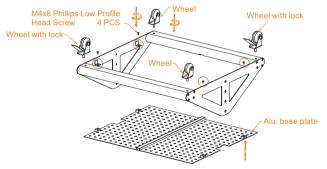

#### Step 2

Carefully turn the assembled base upside down and screw in 4 wheels at the 4 corners. Attach the Base Plate to the tabs on the base from the bottom and fix it using 4 Low Profile Head Screws.