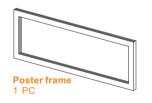

Mount the poster set onto the straight poles using 4 M4x16 Phillips Flat Head Screws. The assembly is finished.

M4x16 Phillips

Flat Head Screw

4 PCS

Slide 1 PVC Slatwall Panel down from the top and rest on the support bar. Assemble the remaining PVC panels the same way.