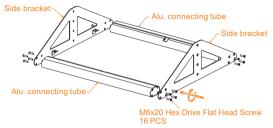

#### Step 1

Assemble the base by connecting 2 side brackets with 2 Aluminum Tubes using 16 M6x20 Hex Drive Flat Head screws as shown above.