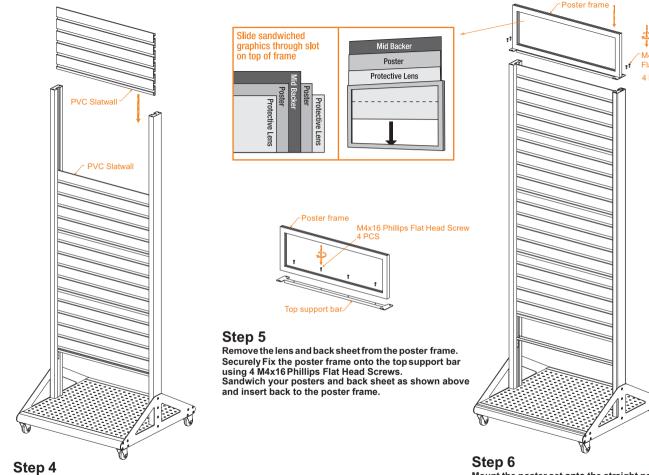

#### Step 3

Put the assembled base on its standing position. Insert the 2 Upright Poles into the cutouts on the base plate, and fix them using 8 M6x20 Hex Drive Flat Head screws.

Place the bottom support bar into the channels on the upright poles and fix it using M4x16 Phillips Rounded Head Screws.

Mount the poster set onto the straight poles using 4 M4x16 Phillips Flat Head Screws. The assembly is finished.

M4x16 Phillips

Flat Head Screw

4 PCS

Slide 1 PVC Slatwall Panel down from the top and rest on the support bar. Assemble the remaining PVC panels the same way.