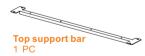

#### Step 3

Put the assembled base on its standing position. Insert the 2 Upright Poles into the cutouts on the base plate, and fix them using 8 M6x20 Hex Drive Flat Head screws.

Place the bottom support bar into the channels on the upright poles and fix it using M4x16 Phillips Rounded Head Screws.